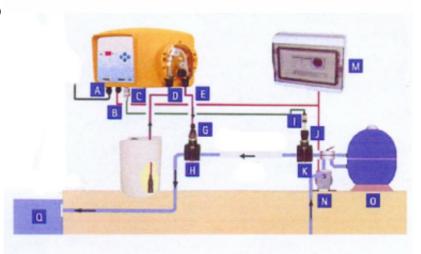

Brackets for wall-mounting

Buffer solutions for calibration

- A) Power supply with 1.4m cable
- B) Running signal from circulation pump
- C) Connectors for pH/RX probe
- D) Suction hose connection
- E) Discharge hose connection
- F) Footvalve/strainer assembly
- G) Injection fitting
- H) Dosing connection for 2" pipe
- I) pH/RX probe
- J) Probe holder
- K) Probe connection for 2" pipe
- M) Circulation pump control panel
- N) Pool circulation pump
- O) Pool filter
- P) Dosing tank
- Q) Swimming pool