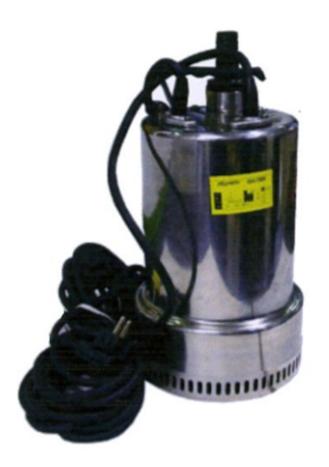

## SSX 750 DRAINAGE PUMP

A high head submersible stainless steel pump for drainage and waste water with float switch for automatic operation.

Suitable for water transfer, emptying sumps, emergency drainage and water display fountains. It can be used for seawater.

## **Specifications**

304 grade stainless steel construction Impeller: nylon/fibreglass Maximum suspended solids: 10mm

Oil-bath motor with double mechanical seal. Motor Protection IP68 Insulation class F