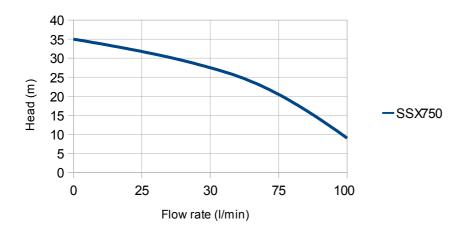

|        | kW  | А | kg | Flow (l/min) | 0  | 25 | 30 | 75 | 100 |
|--------|-----|---|----|--------------|----|----|----|----|-----|
| SSX750 | 0.8 | 4 | 10 | Head (m)     | 35 | 32 | 28 | 22 | 9   |