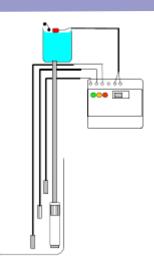

1 or 2 Float switches

or

2 or 3 Conductivity Probes

and

Connection for pressure switch or header tank level switch (optional)