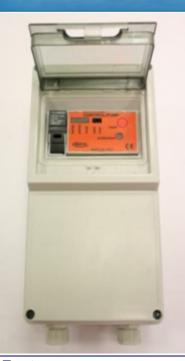

## LEVEL CONTROL PANEL

- Borehole level control
- Sewage Pumping Station
- Dry-Run Protection

Designed for complete control of pumps up to 1.5kW single phase with low voltage control circuit with connections for:

## Features:

Fused isolation switch

AUTO/MAN switch
Power on LED - Pump Running - Low Level

Relay for motor control up to 1.5kW 250V

Removable terminal board makes wiring easy

Separate terminal board for power supply & submersible pump capacitors (if used)

Removable circuit breaker with LED indicator & manual reset button.

Standard 10amp, lower ratings in request.

Water-Pump.biz Penstar Rhoshill Cardigan SA43 2TX

Tel: 01239 841458 Or 0845 129 7253

Fax: 01239 841307