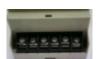

1 or 2 Float switches

or

2 or 3 Conductivity Probes

and

Connection for pressure switch or header tank level switch (optional)

## Features:

Fused isolation switch

AUTO/MAN switch
Power on LED - Pump Running - Low Level

Relay for motor control up to 1.5kW 250V

Removable terminal board makes wiring easy

Separate terminal board for power supply & submersible pump capacitors (if used)