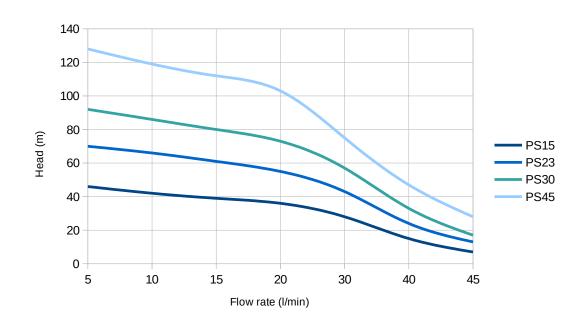

## Motor:

Stainless steel
240 V single phase
Protection IP58
Water bloc cable connection
Mechanical seal with sand seal
Separate starter box

|      | kW   | А   | kg   | Flow (I/min) | 5   | 10  | 15  | 20  | 30 | 40 | 45 |
|------|------|-----|------|--------------|-----|-----|-----|-----|----|----|----|
| PS15 | 0.37 | 4   | 10.8 | Head (m)     | 46  | 42  | 39  | 36  | 28 | 15 | 7  |
| PS23 | 0.55 | 5.1 | 12.1 | Head (m)     | 70  | 66  | 61  | 55  | 43 | 24 | 13 |
| PS30 | 0.75 | 6.2 | 13.7 | Head (m)     | 92  | 86  | 80  | 73  | 57 | 33 | 17 |
| PS45 | 1.1  | 8.5 | 16.2 | Head (m)     | 128 | 119 | 112 | 103 | 75 | 47 | 28 |