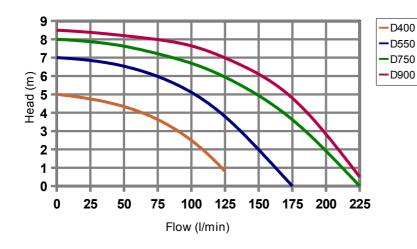

|                  | D400 | D550 | D750 | D900 |
|------------------|------|------|------|------|
| Motor Size (W)   | 400  | 550  | 750  | 900  |
| Maximum Head (m) | 5    | 7    | 8    | 8.5  |